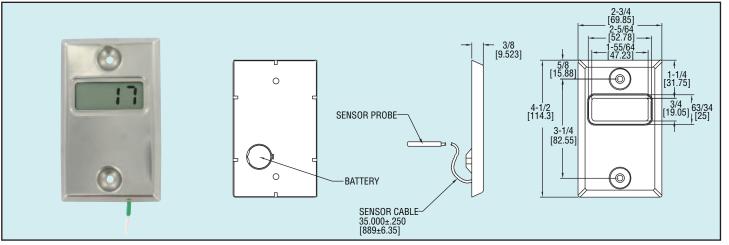

## Wall Plate Digital LCD Temperature Indicator

Battery Operated, Less than 1"Deep

The Model WTI-100 Wall Plate Digital LCD Temperature Indicator is designed to display temperatures using an included remote thermistor. The easy to read LCD display is powered by a single CR2032 Lithium 3V battery. The wide operating range and SS wall plate allows the Model WTI-100 to monitor temperatures in walk-in freezers, indoor swimming pool areas, or general office environments.

Model WTI-100, Digital LCD Temperature Indicator

## **SPECIFICATIONS**

Range: -58 to 230°F. Input: NTC thermistors.

Power Requirements: 3 V CR2032 lithium metal battery, installed

functional, user replaceable.

Accuracy: ± 1.5°F.

Display: 3 digit LCD display.

Resolution: 0.1°F.

Operating Temperature: 0 to 122°F (-17.7 to 50°C). Operating Humidity: 5 to 95% non-condensing.

Weight: 0.4 lb (0.18 kg).