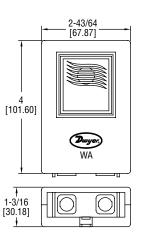

# **MODEL WA** WATER LEAK DETECTOR Low-Cost Compact Design, Wall Mount, Loud Alarm

LEVEL

MODEL WA WATER LEAK DETECTOR offers affordable and dependable leak detection. This model is ideal for any application where a flood or water leak is likely to occur. It offers a loud audible alarm in the presence of water.

# SPECIFICATIONS

Service: Water. Audible Alarm: 110 dB max. Audible Alarm: 110 db max. Temperature Limits: 32 to 120°F (0 to 49°C). Humidity Limit: 80% RH (no condensing or icing). Power Requirements: 9 V carbon zinc battery, not functional, user replaceable. Power Consumption: 10 mA. Enclosure: ABS. Battery Life: 3 years (approximately). Weight: 4.8 oz (136 g). Agency Approvals: CE.