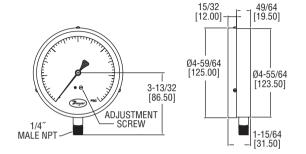

# SPECIFICATIONS

Service: Compatible gases and liquids. Wetted Materials: Brass connection, bronze tube. Housing: 304 SS. Lens: Plastic. Accuracy: ±1% FS. Pressure Limits: Full scale range. Temperature Limits: -4 to 140°F (-20 to 60°C). Size: 4.5" (115 mm). Process Connections: 1/4" male NPT. Weight: 10.4 oz (295 g).