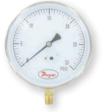

# **CONTRACTOR GAGE** Large, Easy-to-Read Dial, Internal Surge Suppressor

The SERIES SG5 Contractor Gages are ideally manufactured for contractors because of their large dial and compact design. Since the gages are lightweight and slim, they are easy to transport. The large 4.5" scale makes them simple to read. The Series SG5 gages possess psi scales with 1% full-scale accuracy. The gages are made with a stainless steel housing and brass wetted parts. Units can withstand temperatures of -4 to 140°F (-20 to 60°C). These qualities make the SG5 series perfect for contractors and industrial applications. A wide offering of ranges are available from full vacuum to 300 psi.