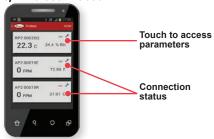

## DBILE METER® SOFTWARE TEST INSTRUMENT APP

Works With Most Android® and iOS® Phones/Tablets; Wireless Probes

Touch to toggle between meter and gauge view

The MOBILE METER® Software Test Instrument App converts Android® and iOS® based phones and tablets into a multi-function test instrument. Wireless probes connect to the phone or tablet using our mobile gateway, Model UHH-BTG, which utilizes wireless technology from Bluetooth SIG Inc. Parameters from multiple probes can be displayed simultaneously, or a single probes parameters can be displayed as a meter or analog gauge.

## FEATURES/BENEFITS

- Available on Android® and iOS® devices
- · Data logging feature records measurements from a single probe and can email reports directly from device
- Display multiple parameters in gauge or meter display