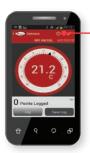

## DBILE METER® SOFTWARE TEST INSTRUMENT APP

Works With Most Android® and iOS® Phones/Tablets; Wireless Probes

Touch to toggle between meter and gauge view

The MOBILE METER® Software Test Instrument App converts Android® and iOS® based phones and tablets into a multi-function test instrument. Wireless probes connect to the phone or tablet using our mobile gateway, Model UHH-BTG, which utilizes wireless technology from Bluetooth SIG Inc. Parameters from multiple probes can be displayed simultaneously, or a single probes parameters can be displayed as a meter or analog gauge.

## FEATURES/BENEFITS

- Available on Android® and iOS® devices
- · Data logging feature records measurements from a single probe and can email reports directly from device
- Display multiple parameters in gauge or meter display