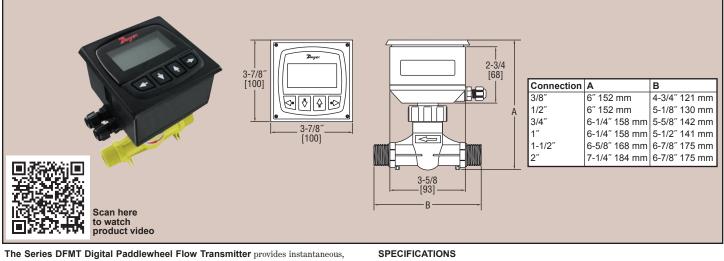

## Series **Digital Paddlewheel Flow Transmitter** DFMT

Flow and Total Indication, Easy to Read LCD Display, 4 to 20 mA or Pulse Output

as well as totalizing flow monitoring, making it ideal for commercial and industrial systems. The large backlit LCD display makes navigating through the menu structure simple. The Series DFMT uses high accuracy paddlewheel technology, offers a user selectable 4 to 20 mA or pulse output, and has a corrosion resistant PVDF sensor giving it a long operation life. Users can reset the totalizer at any time and set a security password protecting the setting from unauthorized changes.

Service: Compatible clean liquids.

Range: See model chart.

Wetted Materials: Sensor and Impeller: PVDF;

Shaft: Ceramic;

O-Rings: Fluoroelastomer.

Accuracy: ±1.5% FS.

Repeatability: ±0.5% FS.

Output:

Totalizing Display Maximum: 9,999,999,999.

Process Connection: See model chart.

Enclosure Rating: IP65.

Enclosure Material: ABS plastic.

Weight: See model chart.