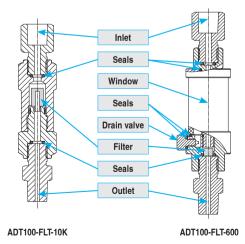

#### ADT100-FLT-600

600 psi (40 bar) Pneumatic Filter Specifications

| Pressure range        | -15 to 600 psi (-1.0 to 40 bar)                                         |
|-----------------------|-------------------------------------------------------------------------|
| Filtering resolution  | 0.04 mm                                                                 |
| Operation temperature | -10°C to 50°C                                                           |
| Safety pressure       | <720 psi (50 bar)                                                       |
| Size                  | 1.18 dia x 5 in (30 dia x 127 mm)<br>(size will vary based on adapters) |
| Outlet/Inlet port     | See ordering information                                                |
| Storage temperature   | -20°C to 70°C                                                           |
| Material              | 304 SS                                                                  |

### ADT100-FLT-10K

10,000 psi (700 bar) Hydraulic Filter Specifications

| Pressure range        | -15 to 10,00 psi (-1.0 to 700 bar)                                          |
|-----------------------|-----------------------------------------------------------------------------|
| Filtering resolution  | 0.07 mm                                                                     |
| Operation temperature | -10°C to 50°C                                                               |
| Safety pressure       | <12,000 psi (827 bar)                                                       |
| Size                  | 0.87 x 0.98 x 4 in (22 x 25 x 100 mm)<br>(size will vary based on adapters) |
| Outlet/Inlet port     | Comes with removable male and removable female adapter                      |
| Storage temperature   | -20°C to 70°C                                                               |
| Material              | 304 SS                                                                      |