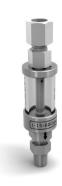

### ADT100-FLT-10K

10,000 psi (700 bar) Hydraulic Filter Specifications

| Pressure range        | -15 to 10,00 psi (-1.0 to 700 bar)                                          |
|-----------------------|-----------------------------------------------------------------------------|
| Filtering resolution  | 0.07 mm                                                                     |
| Operation temperature | -10°C to 50°C                                                               |
| Safety pressure       | <12,000 psi (827 bar)                                                       |
| Size                  | 0.87 x 0.98 x 4 in (22 x 25 x 100 mm)<br>(size will vary based on adapters) |
| Outlet/Inlet port     | Comes with removable male and removable female adapter                      |
| Storage temperature   | -20°C to 70°C                                                               |
| Material              | 304 SS                                                                      |