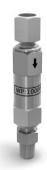

#### ADT100-FLT-600

600 psi (40 bar) Pneumatic Filter Specifications

| Pressure range        | -15 to 600 psi (-1.0 to 40 bar)                                         |
|-----------------------|-------------------------------------------------------------------------|
| Filtering resolution  | 0.04 mm                                                                 |
| Operation temperature | -10°C to 50°C                                                           |
| Safety pressure       | <720 psi (50 bar)                                                       |
| Size                  | 1.18 dia x 5 in (30 dia x 127 mm)<br>(size will vary based on adapters) |
| Outlet/Inlet port     | See ordering information                                                |
| Storage temperature   | -20°C to 70°C                                                           |
| Material              | 304 SS                                                                  |