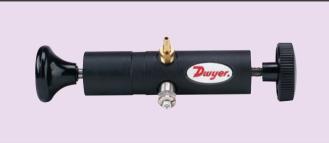

## A-396A Calibration Pump Generates up to 72 psig, Integral Bleed Fitting

**Serves as pressure source** to calibrate gages and transmitters or to set pressure switches. Use with manometer or other pressure standard. Includes volume adjuster enabling fine pressure control and bleed valve. Generates pressures from a fraction of an in w.c. to 72 psig (5 bar). Includes barbed fitting, tee connector and three 36″ lengths of vinyl tubing.