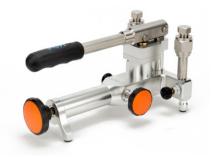

# Additel 914 Handheld Pneumatic Pressure Test Pump

- Generate 95% vacuum to 375 psi (25 bar) pressure
- Portable, only 3.3 lb
- Great stability and high resolution
- Minimal maintenance
- Hand-tight quick connectors

## **OVERVIEW**

The 914 Pneumatic Pressure Test Pump is a hand operated pressure pump designed to generate pressure from 95% vacuum to 375 psi (25 bar). A high-quality screw press is designed for fine pressure adjustment, with an adjustment resolution up to10 Pa (0.1 mbar). A specially designed shut-off valve makes the pressure as stable as possible during calibration. A built-in gas-liquid isolator protects the pump from moisture and dirt to reduce the need for maintenance. Two hand-tight quick connectors installed on the pump allow easy connecting and disconnecting to the test pump without the need for PTFE tape or wrenches. The 914 is an ideal comparison test pump for pressure instruments calibration.

#### Portable:

- Only 3.3 lb (1.5 kg)
- Adjustment Resolution
   10 Pa (0.1 mbar)
   High-quality screw press for fine pressure adjustment
- Great Stability A specially designed shut-off valve makes the
- pressure as stable as possible during calibration

  Durable and Minimal Maintenance
  - Built-in gas-liquid isolator protects the pump from moisture and dirt
- Easy-to-use
- Hand-tight Quick Connectors

Allows easy connecting and disconnecting to the test pump without the need for PTFE tape or wrenches