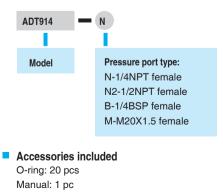

## **ORDERING INFORMATION**

Model Number

Additel Datasheet 2015

•

Hand-tight connectors for both test gauge and reference gauge. Test Gauge Connection: 1/4NPT female, 1/4BSP female, or M20X1.5 female

Reference Gauge Connection: 1/4NPT female,

- 1/4BSP female, or M20X1.5 female
- Dimensions
  - Height: 5.12" (130 mm)
  - Base: 9.45" (240 mm) x 4.72" (120 mm)
- Weight: 3.3 lb (1.5 kg).
- Warranty: 1 year