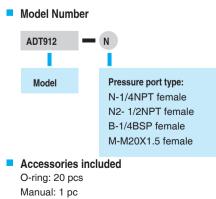

#### **ORDERING INFORMATION**

Hand-tight connectors for both test gauge and reference gauge.

Test Gauge connection: 1/4NPT female, 1/4BSP female, or M20X1.5 female

Reference Gauge Connection: 1/4NPT female, 1/4BSP female, or M20X1.5 female