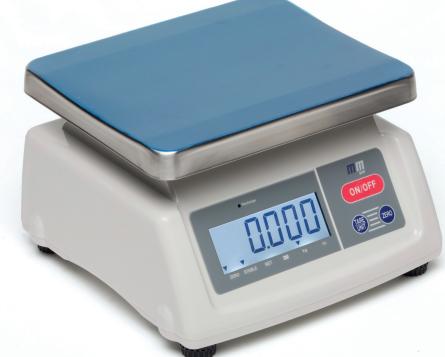

## **MW Series** Weighing Scale

## Features

1" LCD Display , with LED backlight AC Adaptor Rechargeable battery kg or lb units Standard Stainless Steel pan Water proof housing Upto 90 hours battery backup (6V,4Ah)

230

Options Optional Rear display

## Specifications

| Specifications        | 13                                   |
|-----------------------|--------------------------------------|
| Capacities            | 3kg*0.2g, 6kg*0.5g, 15kg*1g, 25kg*2g |
| Divisions             | Upto 15000 d                         |
| Key Pad               | 3 keys , Embossed membrane Keyboard  |
| Housing               | ABS Plastic, St Steel Pan            |
| Operating Temperature | 0 to 40C                             |
| Internal Counts       | 600,000                              |
| ADC update            | 0.1 seconds                          |
| Gross Weight          | 3.6 kg                               |
|                       |                                      |