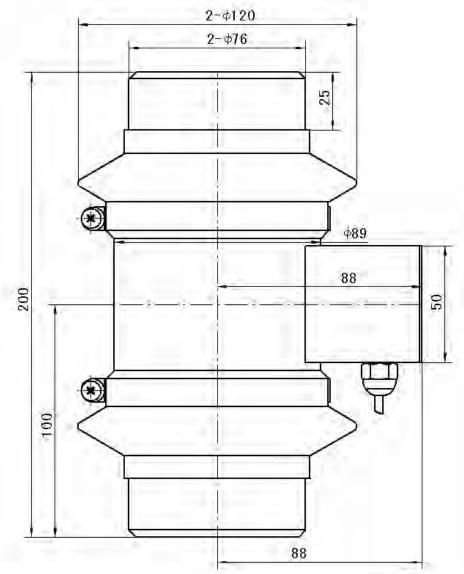

## MT702 Compression Load Cell Dimensions

## Dimensions in mm

Supplied as a fully assembled unit with gaiters and load button