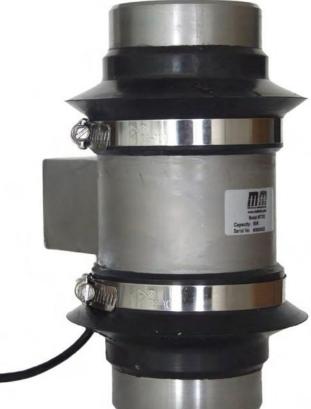

# MT702 Compression Load Cell

## Dimensions in mm

Supplied as a fully assembled unit with gaiters and load button