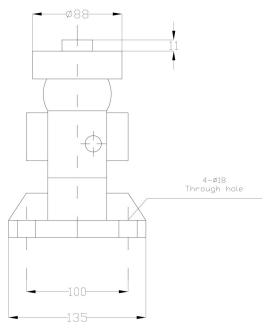

### Dimensions (mm)

MT402 Weighbridge Assembly consists of load cell, steel ball, ball seating and base plate as per diagram shown above.