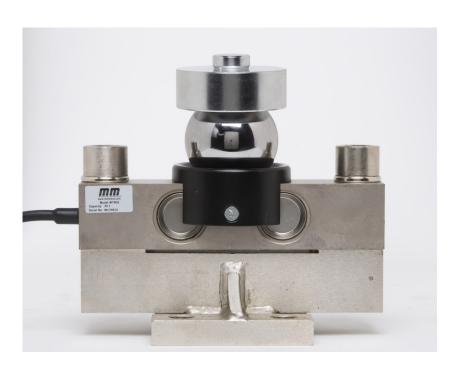

# MT402 Weighbridge Assembly

## **Features**

- Double Ended Shear beam
- Fully welded
- Tool Steel Construction
- Water Proof
- Electroless Nickel Plated
- High Accuracy
- Easy to Install
- IP68 Protection

### Dimensions (mm)

MT402 Weighbridge Assembly consists of load cell, steel ball, ball seating and base plate as per diagram shown above.