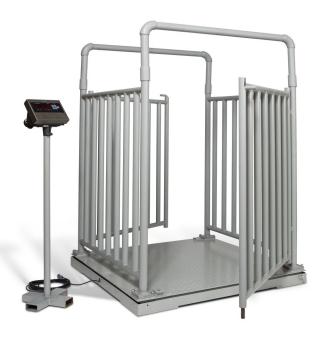

## **MCS Animal Scale**

## **Features**

| Capacities:                                 |           |
|---------------------------------------------|-----------|
| 1500kg and 3000kg                           | LCD displ |
| Platform Sizes:                             | Mains an  |
| 1.2m*1.2m / 1.5m*1.5m/ 2m*1.5m/1.8m*1.8m    | Gates for |
| Painted platform with tubular frame fencing | Memory    |
| IP67 Tool Steel Load cells                  | Recharge  |
| Stainless Steel Weighing Indicator          | Easy Cali |
|                                             |           |

## **Options and Accessories**

Stainless Steel Platform / Galvanised platform Non skid Rubber mat Non standard sizes and capacities LCD display Mains and Battery operated Gates for entry and exit Memory Accumulation Rechargeable Battery Easy Calibration