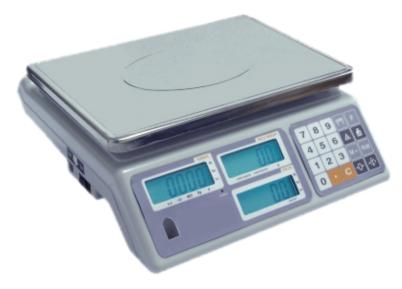

## **Options**

Bi-Directional RS232C connection Large plastic platter (315 x 235 x mm-W x L)

| Model              | GC-6D                                                                    | GC-15D | GC-30D  |
|--------------------|--------------------------------------------------------------------------|--------|---------|
| Range              | 3/6kg                                                                    | 6/15kg | 15/30kg |
| Readability        | 1/2g                                                                     | 2/5g   | 5/10g   |
| Display            | LCD Height 19mm Weight:5 digits, Unit weightL 6 digits, pieces: 6 digits |        |         |
| Pan Size           | 280x200mm(WxL)                                                           |        |         |
| Dimensions         | 280c300x110(WxLxH)                                                       |        |         |
| Net Weight         |                                                                          | 3.6kg  |         |
| Temperature Limits | 0~40 C 8, 85% RH                                                         |        |         |
| Power Supply       | DC 9v/500mA, Ac adapter built-in 6V rechargeable battery                 |        |         |