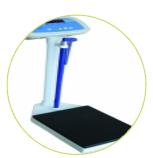

## **MDW-250L Person Scale**

## Speed, Performance, Value - Perfect Balance

- Height rod as standard (measures up to 71-210
  DC Adapter
- Robust metal housing
- Anti-slip platform
- Large red LED display
- · Colour coded, sealed keypad
- · External calibration
- Hold function
- · Full range tare

- Overload protection
- Rechargeable battery / mains adapter supplied as standard
- 2 weighing units (kg, lb)
- Precision load cell technology
- Simple user-friendly operation
- Weighing
- Measuring height