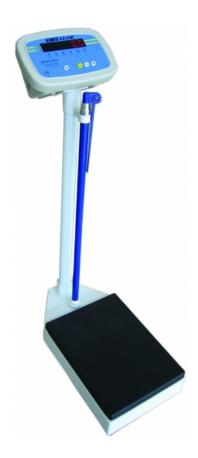

## **MDW-250L Person Scale**

## Speed, Performance, Value - Perfect Balance

- Height rod as standard (measures up to 71-210
  DC Adapter
- Robust metal housing
- Anti-slip platform
- Large red LED display
- · Colour coded, sealed keypad
- · External calibration
- Hold function
- · Full range tare

- Overload protection
- Rechargeable battery / mains adapter supplied as standard
- 2 weighing units (kg, lb)
- Precision load cell technology
- Simple user-friendly operation
- Weighing
- Measuring height

## **Technical Specifications**

| Maximum capacity     | 550lb/250kg                |
|----------------------|----------------------------|
| Readability          | 0.2lb/100g                 |
| Repeatability (S.D.) | 0.4lb / 0.2kg              |
| Linearity (±)        | 0.4lb / 200g               |
| Platform size        | 14.8 x 10.8" / 375 x 275mm |

## **General Specifications**

| Model                   | MDW-250L                                                    |
|-------------------------|-------------------------------------------------------------|
| Tare functions          | Yes                                                         |
| Units of measurement    | Kilogram (kg), Pound (lb)                                   |
| Functions               | Hold and Tare functions                                     |
| Calibration             | External                                                    |
| Display                 | LCD                                                         |
| Power supply            | Internal re-chargeable 6V battery / 220 VAC through adapter |
| Operating temperature   | 41°F - 104°F                                                |
| Height range            | 71cm - 210cm                                                |
| Division of measurement | 0.5cm                                                       |
| Other features          | Automatic backlight, overload protection                    |
| Housing                 | Metal, Indicator: ABS Plastic                               |
| Overall dimensions      | 21.1 x 10.8 x 37" / 535 x 275 x 940mm                       |
| (wxdxh)                 |                                                             |