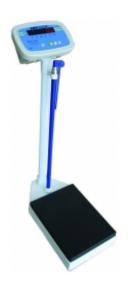

## **MDW-250L Person Scale**

## Speed, Performance, Value - Perfect Balance

- Height rod as standard (measures up to 71-210
  DC Adapter
- Robust metal housing
- Anti-slip platform
- Large red LED display
- · Colour coded, sealed keypad
- · External calibration
- Hold function
- · Full range tare

- Overload protection
- Rechargeable battery / mains adapter supplied as standard
- 2 weighing units (kg, lb)
- Precision load cell technology
- Simple user-friendly operation
- Weighing
- Measuring height