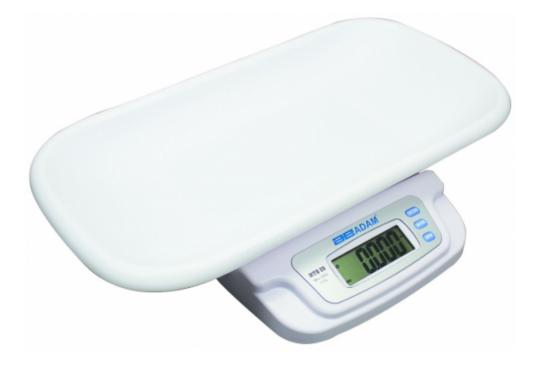

# **MTB Veterinarian Scales**

## Speed, Performance, Value - Perfect Balance

- Cradle can be removed for weighing animals on Operates with AC adapter (included) or the non-slip rubber mat
- batteries (not included)

- Simple user-friendly operation
- Auto power off

- · Lightweight and portable
- Weighing

www.adamequipment.com