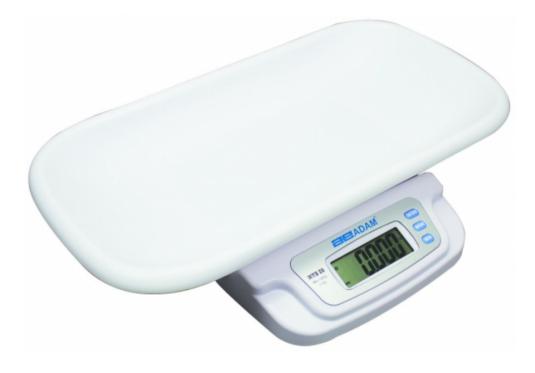

# **MTB Baby and Toddler Scale**

#### Speed, Performance, Value - Perfect Balance

- Cradle can be removed for weighing toddlers on Operates with AC adapter (included) or the non-slip rubber mat
  - batteries (not included)

- Simple user-friendly operation
- Auto power off

- · Lightweight and portable
- Weighing

www.adamequipment.com