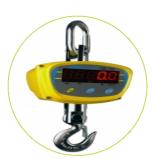

## **LHSa Crane Scales**

### Speed, Performance, Value - Perfect Balance

- Selectable readability for different environments
  Colour coded, sealed keypad
- 360° rotational hook
- Large red LED display
- Remote control for easy operation
- Rechargeable battery up to 150 hours operation Simple user-friendly operation
- · Robust metal die cast housing

- · Easy access to the rechargeable battery
- External calibration
- Full range tare
- Weighing

www.adamequipment.com