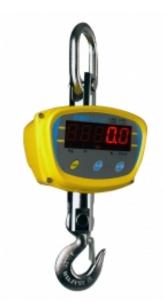

## **LHSa Crane Scales**

### Speed, Performance, Value - Perfect Balance

- Selectable readability for different environments
  Colour coded, sealed keypad
- 360° rotational hook
- Large red LED display
- Remote control for easy operation
- Rechargeable battery up to 150 hours operation Simple user-friendly operation
- · Robust metal die cast housing

- · Easy access to the rechargeable battery
- External calibration
- Full range tare
- Weighing

www.adamequipment.com