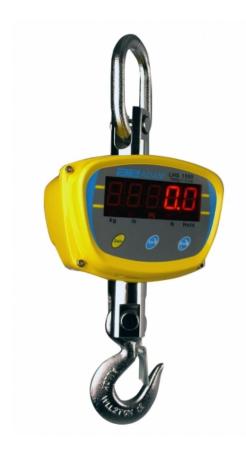

## **LHSa Crane Scales**

### Speed, Performance, Value - Perfect Balance

- Selectable readability for different environments
  Colour coded, sealed keypad
- 360° rotational hook
- Large red LED display
- Remote control for easy operation
- Rechargeable battery up to 150 hours operation Simple user-friendly operation
- · Robust metal die cast housing

- · Easy access to the rechargeable battery
- External calibration
- Full range tare
- Weighing

www.adamequipment.com