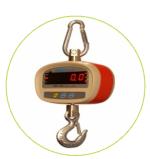

## **SHSa Crane Scales**

### Speed, Performance, Value - Perfect Balance

- Selectable readability for different environments
  Colour coded, sealed keypad
- 360° rotational hook
- Large red LED display
- Remote control for easy operation
- External calibration
- · Robust metal die cast housing

- · Easy access to the rechargeable battery
- Full range tare
- Simple user-friendly operation
- Weighing

www.adamequipment.com