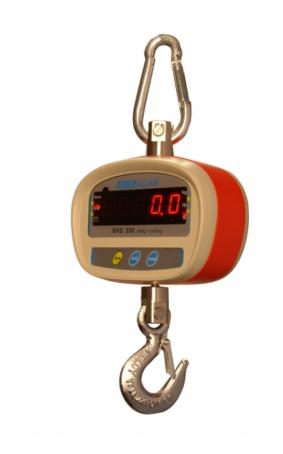

## **SHSa Crane Scales**

### Speed, Performance, Value - Perfect Balance

- Selectable readability for different environments
  Colour coded, sealed keypad
- 360° rotational hook
- Large red LED display
- Remote control for easy operation
- External calibration
- · Robust metal die cast housing

- · Easy access to the rechargeable battery
- Full range tare
- Simple user-friendly operation
- Weighing

www.adamequipment.com