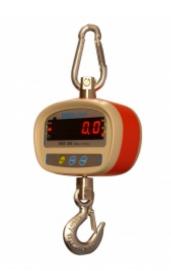

## **SHSa Crane Scales**

### Speed, Performance, Value - Perfect Balance

- Selectable readability for different environments
  Colour coded, sealed keypad
- 360° rotational hook
- Large red LED display
- Remote control for easy operation
- External calibration
- · Robust metal die cast housing

- · Easy access to the rechargeable battery
- Full range tare
- Simple user-friendly operation
- Weighing

www.adamequipment.com