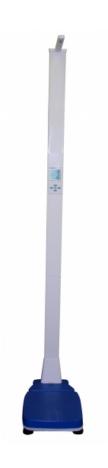

# **MUW Health & Fitness Scale**

## Speed, Performance, Value - Perfect Balance

- Ultra sonic sensor measures height up to 210cm and automatically calculates BMI
- Nonslip Platform
- Backlit LCD display
- BMI-Body mass index
- Rechargeable battery

- · Weighing units include lbs, lbs/ozs and kg
- Security locking point to secure the scale in one place
- Measures height in feet, inches and centimetres
- Weighing
- Measuring height

www.adamequipment.com

### **General Specifications**

| Model                      | MUW 300L                                               |
|----------------------------|--------------------------------------------------------|
| Typical stabilisation time | 2-3 Sec                                                |
| Power supply               | 12VDC @500mA AC adapter, internal rechargeable battery |
| Display                    | Backlit LCD with 3 lines for weight, height and BMI    |
| Overall dimensions         | 91.3 x 14.8 x 23.6" / 2320 x 375 x 600mm               |
| (wxdxh)                    |                                                        |