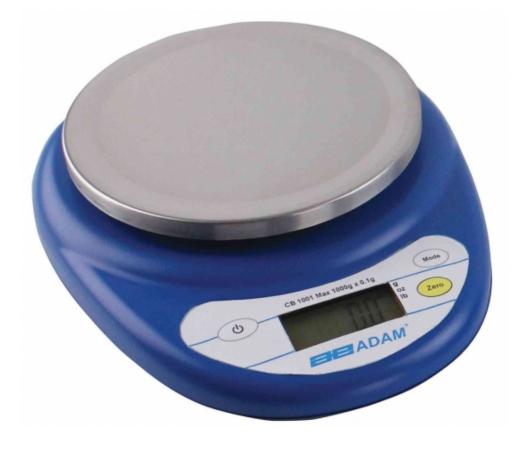

# **CB** Compact Scale

### Speed, Performance, Value - Perfect Balance

Portable with battery power

• g, oz and lb

Stainless steel pan

www.adamequipment.com

#### **Technical Specifications**

| Model            | CB 501           | CB 1001 | CB 3000 |
|------------------|------------------|---------|---------|
| Maximum capacity | 500g             | 1000g   | 3000g   |
| Readability      | 0.1g             | 0.1g    | 1g      |
| Pan size         | 5.1" Ø / 130mm Ø |         |         |