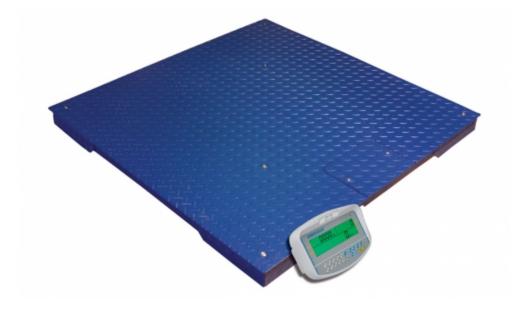

# PT Platforms with GKaM Indicator (Approved)x

#### Speed, Performance, Value - Perfect Balance

- Non-slip adjustable feet
- Approximately 3 meter long shielded cable
- Available in a range of capacities and platform sizes
- Overload protection
- Mild Steel construction
- Uses OIML approved loadcells
- Weighing