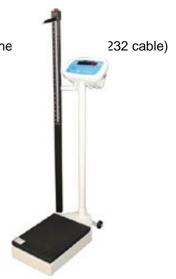

## **MDW-300L Person Scale**

## Speed, Performance, Value - Perfect Balance

- BMI-Body mass index
- Wheels to allow easy movement
- Enhanced Height rod as standard (measures up to 60-212 cm)
- · Robust metal housing
- Anti-slip platform
- · Large red LED display
- · Colour coded, sealed keypad
- External calibration
- Hold function
- Full range tare

- DC Adapter
- Overload protection
- Rechargeable battery / mains adapter supplied as standard
- 2 weighing units (kg, lb)
- Precision load cell technology
- · Simple user-friendly operation
- RS-232 interface
- Weighing
- Measuring height