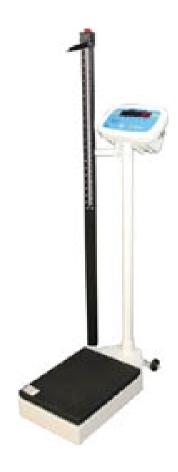

## **MDW-300L Person Scale**

## Speed, Performance, Value - Perfect Balance

- BMI-Body mass index
- Wheels to allow easy movement
- Enhanced Height rod as standard (measures up to 60-212 cm)
- · Robust metal housing
- Anti-slip platform
- · Large red LED display
- · Colour coded, sealed keypad
- External calibration
- Hold function
- Full range tare

- DC Adapter
- Overload protection
- Rechargeable battery / mains adapter supplied as standard
- 2 weighing units (kg, lb)
- Precision load cell technology
- · Simple user-friendly operation
- RS-232 interface
- Weighing
- Measuring height