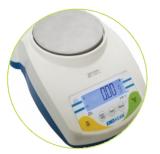

## **CQT Grain Scale**

#### Speed, Performance, Value - Perfect Balance

- 3 Weighing units
- Full range tare
- Backlit LCD display
- Stainless steel pan
- ShockProtect<sup>™</sup> overload three-point protection
- Lock down mounting slot for Kensington™ type lock and cable
- Removable draught shield (120mm pan size only)
- Lightweight and portable
- · Modern low profile design

- Colour coded, sealed keypad
- External calibration
- Auto sleep / power down function to save battery life
- AC Adapter
- · Low battery indication
- Below balance weighing with hanger
- Weighing
- Below balance weighing