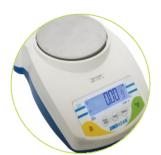

## **CQT Grain Scale**

#### Speed, Performance, Value - Perfect Balance

- 3 Weighing units
- Full range tare
- Backlit LCD display
- Stainless steel pan
- ShockProtect<sup>™</sup> overload three-point protection
- Lock down mounting slot for Kensington™ type lock and cable
- Removable draught shield (120mm pan size only)
- Lightweight and portable
- · Modern low profile design

- Colour coded, sealed keypad
- External calibration
- Auto sleep / power down function to save battery life
- AC Adapter
- · Low battery indication
- Below balance weighing with hanger
- Weighing
- Below balance weighing