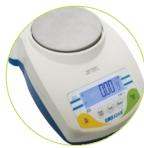

## **CQT Grain Scale**

#### Speed, Performance, Value - Perfect Balance

- 3 Weighing units
- Full range tare
- Backlit LCD display
- Stainless steel pan
- ShockProtect<sup>™</sup> overload three-point protection
- Lock down mounting slot for Kensington™ type lock and cable
- Removable draught shield (120mm pan size only)
- Lightweight and portable
- · Modern low profile design

- Colour coded, sealed keypad
- External calibration
- Auto sleep / power down function to save battery life
- AC Adapter
- · Low battery indication
- Below balance weighing with hanger
- Weighing
- Below balance weighing