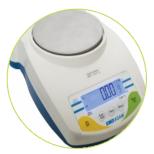

## **CQT Grain Scale**

#### Speed, Performance, Value - Perfect Balance

- 3 Weighing units
- Full range tare
- Backlit LCD display
- Stainless steel pan
- ShockProtect<sup>™</sup> overload three-point protection
- Lock down mounting slot for Kensington™ type lock and cable
- Removable draught shield (120mm pan size only)
- Lightweight and portable
- · Modern low profile design

- Colour coded, sealed keypad
- External calibration
- Auto sleep / power down function to save battery life
- AC Adapter
- · Low battery indication
- Below balance weighing with hanger
- Weighing
- Below balance weighing