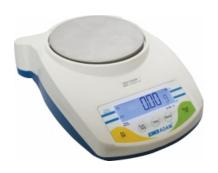

## **CQT Grain Scale**

#### Speed, Performance, Value - Perfect Balance

- 3 Weighing units
- Full range tare
- Backlit LCD display
- Stainless steel pan
- ShockProtect<sup>™</sup> overload three-point protection
- Lock down mounting slot for Kensington™ type lock and cable
- Removable draught shield (120mm pan size only)
- Lightweight and portable
- · Modern low profile design

- Colour coded, sealed keypad
- External calibration
- Auto sleep / power down function to save battery life
- AC Adapter
- · Low battery indication
- Below balance weighing with hanger
- Weighing
- Below balance weighing

### **Technical Specifications**

| Maximum capacity     | 1750g            |
|----------------------|------------------|
| Readability          | 0.05g            |
| Repeatability (S.D.) | 0.1g             |
| Linearity (±)        | 0.1g             |
| Pan Size             | 4.7" Ø / 120mm Ø |

### **General Specifications**

| Model                      | CQT 1752GR  |
|----------------------------|-------------|
| Typical stabilisation time | 2-3 Sec     |
| Power supply               | 12VAC 150mA |