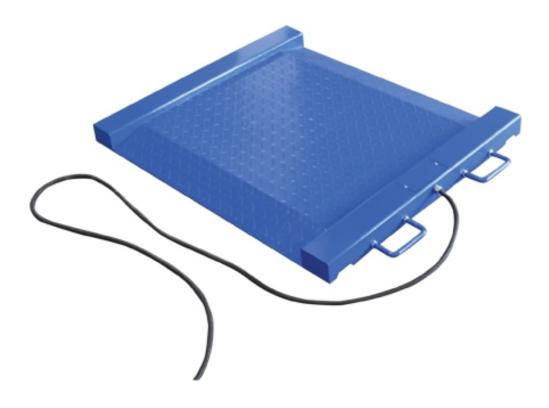

## Speed, Performance, Value - Perfect Balance

- Adjustable feet
- Non-slip adjustable levelling feet
- Four load cell construction
- · Checked plate for added grip
- Approximately 10 feet long shielded cable
- · Wheels to allow easy movement

- · Available with a choice of indicators
- Built in ramps on each side for easy access
- Flat weighing surface excludes ramps: 580 x 760mm (including ramps 800 x 932mm)
- Weighing
- Wheelchair Weighing
- Weighing Drums

### **Technical Specifications**

| Model            | PTM 500                    | PTM 500+GK   | PTM 500+AE 402 |
|------------------|----------------------------|--------------|----------------|
| Maximum capacity | 1100lb/500kg               | 1100lb/500kg | 1100lb/500kg   |
| Readability      | 0.2lb/100g                 | 0.2lb/100g   | 0.2lb/100g     |
| Pan size         | 32.3 x 30.7" / 820 x 780mm |              |                |