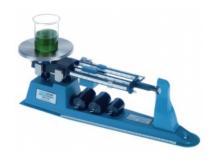

## **TBB - Triple Beam Balances**

#### Speed, Performance, Value - Perfect Balance

- · Low cost and simple to use
- Magnetic damping for faster stability
- Rigid construction for durability
- Zero adjust facility to enable zero reading
- Notched and tiered graduated beams with centre reading
- · Stainless steel weighing pan
- · Ruler for measuring cm

- Weight holders for storing additional weights
- Tripod legs for density: TBB 2610S and TBB 2610T models only.
- Large stainless steel pan
- Lock down mounting slot for Kensington™ type lock and cable
- Weighing
- Below balance weighing
- Density of solids