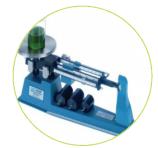

## **TBB - Triple Beam Balances**

#### Speed, Performance, Value - Perfect Balance

- · Low cost and simple to use
- Magnetic damping for faster stability
- Rigid construction for durability
- Zero adjust facility to enable zero reading
- Notched and tiered graduated beams with centre reading
- · Stainless steel weighing pan
- · Ruler for measuring cm

- Weight holders for storing additional weights
- Tripod legs for density: TBB 2610S and TBB 2610T models only.
- Large stainless steel pan
- Lock down mounting slot for Kensington™ type lock and cable
- Weighing
- Below balance weighing
- Density of solids