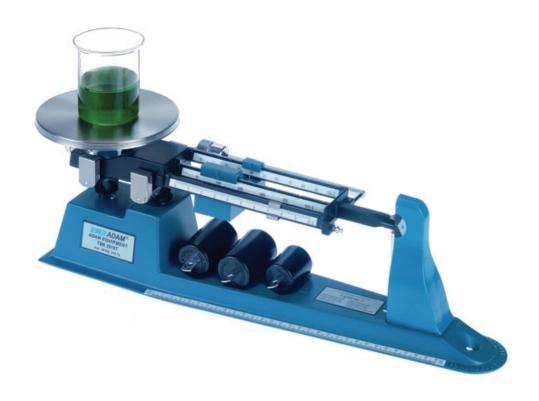

## **TBB - Triple Beam Balances**

#### Speed, Performance, Value - Perfect Balance

- · Low cost and simple to use
- Magnetic damping for faster stability
- Rigid construction for durability
- Zero adjust facility to enable zero reading
- Notched and tiered graduated beams with centre reading
- · Stainless steel weighing pan
- · Ruler for measuring cm

- Weight holders for storing additional weights
- Tripod legs for density: TBB 2610S and TBB 2610T models only.
- Large stainless steel pan
- Lock down mounting slot for Kensington™ type lock and cable
- Weighing
- Below balance weighing
- Density of solids

#### **Technical Specifications**

| Model                | TBB 2610T      | TBB 2610S | TBB 610S |
|----------------------|----------------|-----------|----------|
| Maximum capacity     | 2610g          | 2610g     | 610g     |
| Readability          | 0.1g           | 0.1g      | 0.1g     |
| Tare range           | +225g          | -         | -        |
| Repeatability (S.D.) | 0.2g           | 0.2g      | 0.2g     |
| Linearity (±)        | 0.2g           | 0.2g      | 0.2g     |
| Pan size             | 6" Ø / 152mm Ø |           |          |
| Net weight           | 5.5lb          |           | 3.8lb    |

### **General Specifications**

| Units of measurement | Gram (g)                              |  |  |
|----------------------|---------------------------------------|--|--|
| Calibration          | External                              |  |  |
| Display              | Graduated Beam                        |  |  |
| Housing              | Aluminium                             |  |  |
| Overall dimensions   | 19.9 x 4.3 x 6.3" / 505 x 110 x 160mm |  |  |
| (wxdxh)              |                                       |  |  |