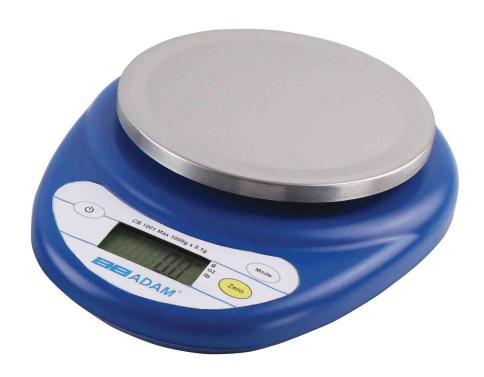

## Adam 54 5a\_ bSUf EUS/W

The CB is a compact portable scale which is ideally suited for a variety of uses and applications.

It is small and easy to use. The bright green backlit LCD display shows clear results, with a simple to use keyboard and Grade 304 stainless steel removeable top pan for easy cleaning. Weigh units: grams, ounces and pounds, selectable.

The CB comes with batteries included and an optional mains adaptor can be purchased.

| Model   | Capacity | Increment | Pan Size |
|---------|----------|-----------|----------|
| CB 501  | 1lb      | 0.0002lb  | 5.1"     |
| CB 1001 | 2lb      | 0.0002lb  | 5.1"     |
| CB 3000 | 6lb      | 0.002lb   | 5.1"     |