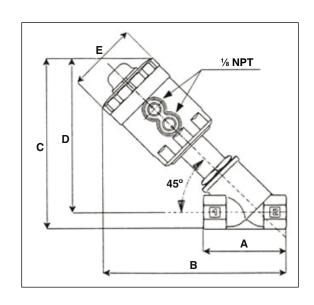

## Dimensions: mm (inch)

| Model No. | Width (A) | Width (B)  | Height (C) | Height (D)  | Width (E) | Weight<br>kg (lb) |
|-----------|-----------|------------|------------|-------------|-----------|-------------------|
| AAV-1015C | 65 (2.56) | 154 (6.06) | 136 (5.34) | 123 (4.84)  | 57 (2.25) | 0.68 (1.50)       |
| AAV-1020C | 74 (2.93) | 155 (6.09) | 131 (5.15) | 130 (5.125) | 57 (2.25) | 0.79 (1.75)       |
| AAV-1025C | 90 (3.56) | 167 (6.59) | 166 (6.53) | 140 (5.53)  | 57 (2.25) | 0.99 (2.20)       |