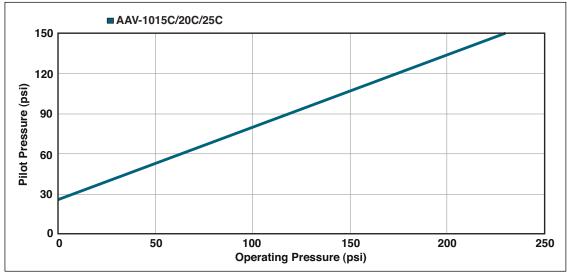

## **Required Pilot Pressure Chart**

| To Order  |     |         |      |                         |                                        |                             |                             |  |  |  |  |
|-----------|-----|---------|------|-------------------------|----------------------------------------|-----------------------------|-----------------------------|--|--|--|--|
| Model No. | NPT | Orifice | cV   | Minimum<br>Pressure PSI | Maximum<br>Pressure PSI<br>(1->2/2->1) | Pilot Pressure<br>Range PSI | Actuator Diameter mm (inch) |  |  |  |  |
| AAV-1015C | 1/2 | 1/2"    | 4.6  |                         |                                        |                             |                             |  |  |  |  |
| AAV-1020C | 3/4 | 3/4"    | 8.6  | 0                       | 230                                    | 26 to 150                   | 44 (1.75)                   |  |  |  |  |
| AAV-1025C | 1   | 1"      | 19.3 |                         |                                        |                             |                             |  |  |  |  |