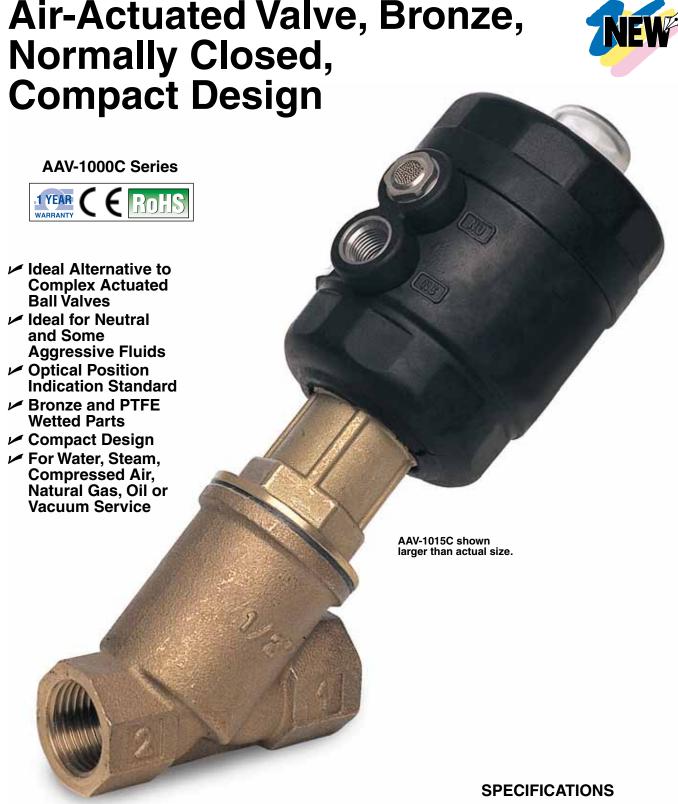

The AAV-1000C Series of airoperated bronze angle seat valves are ideal for use in a wide range of industrial applications that require compact design. The unique construction permits the use of these valves with a wide range of fluids including steam, select liquids and gases, vacuum.

The valve stem has a self-aligning gland which together with the floating seal assures maximum integrity. The PTFE seal material is used as standard for maximum fluid compatibility.

Media Temperature: -10 to 180°C

(14 to 360°F)

Ambient Temperature: -10 to 60°C

(14 to 140°F)

**Body Material:** Bronze **Seal Material:** PTFE

Pilot Media: Air, inert gases, water,

maximum 60°C (140°F)

Valve Position: Normally closed

Flow Direction: 2 -> 1